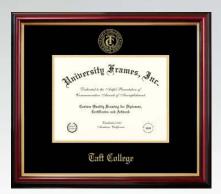

|  |
| Taft, CA 93268                                       |  |  |  |  |
| Phone: (661) 763-7731<br>Fax: (661) 763-7819         |  |  |  |  |
| Website: http://bookstore.taftcollege.edu            |  |  |  |  |
| Credit Card Orders:                                  |  |  |  |  |
| VISA Con                                             |  |  |  |  |
| Card #:                                              |  |  |  |  |
| Card Expiration Date:                                |  |  |  |  |

Signature:.



# Congratulations Graduate!

To commemorate this milestone, we have selected a line of customquality diploma frames that elegantly and distinctively combine the elements of aesthetics and preservation.



Classic Ebony with Gold Trim Diploma Frame

Caff College



Petite Cherry Diploma Frame



Petite Mahogany Diploma Frame

## \*Preservation and Protection

Acid-free, premium quality matboard and an acid-free mount board provide protection from long-term discoloration and deterioration.



Satin Mahogany Diploma Frame



Petite Black 5 x 7 Portrait Frame



Petite Mahogany with Gold Trim 5 x 7 Portrait Frame



Satin Walnut 5 x 7
Portrait Frame

## \*Easy Access and Framing

The frame allows your diploma to be removed and replaced at any time with ease. Mounting takes only minutes with the enclosed simple-to-follow instructions.



Classic Mahogany Diploma with 5 x 7 Portrait Frame



Petite Walnut Diploma with 5 x 7 Portrait Frame



Satin Black Diploma with 5 x 7 Portrait Frame