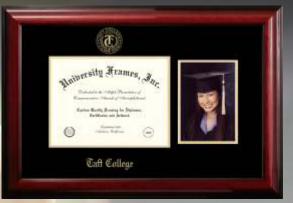

## \*Easy Access and Framing

The frame allows your diploma to be removed and replaced at any time with ease. Mounting takes only minutes with the enclosed simple-to-follow instructions.

Classic Mahogany Diploma with 5 x 7 Portrait Frame