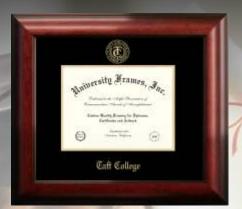

## \*Preservation and Protection

Acid-free, premium quality matboard and an acid-free mount board provide protection from long-term discoloration and deterioration.

Satin Mahogany Diploma Frame

Petite Black 5 x 7 Portrait Frame