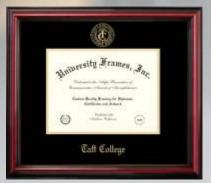

# Congratulations Graduate!

To commemorate this milestone, we have selected a line of customquality diploma frames that elegantly and distinctively combine the elements of aesthetics and preservation.

Classic Ebony with Gold Trim Diploma Frame